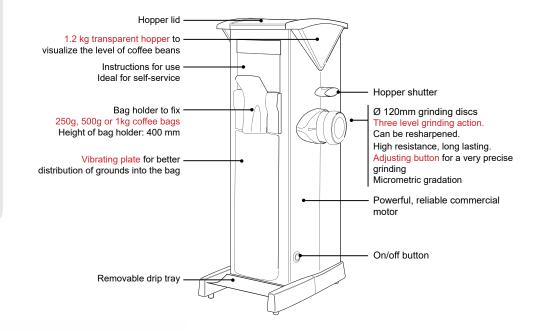

## Fast, Precise and Reliable

The Santos 63 coffee grinder has a powerful asynchronous motor, that's very silent. It's the ideal appliance for all stores which distribute large quantities of ground coffee. Santos manufactures its own grinding discs to give you a perfect, constant and fine grinding (no burnt coffee effect).

#### **FEATURES:**

- Extremely fast with a max output of 265 lb. (120 kg.)/
- Sturdy product; adapted to intensive use
- · Accepts all kinds of bags
- Very silent for a great comfort of use
- · Display of instructions on how to use the grinder; ideal for self-service use
- Equipped with triple cut grinding discs that can be resharpened
- Makes Turkish coffee